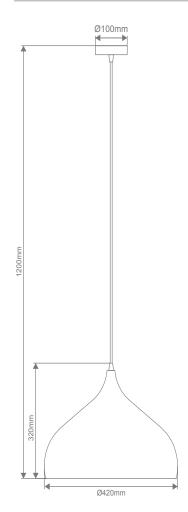

## Specification Features

Input Voltage: 240V
Power (W): Max 60W
IP rating (IP): 20
Requires: 1xE27 Globe. Not included

## Diagrams / Additional

| Item No. | Variant | Colour Finish  |
|----------|---------|----------------|
| NOVA-420 | 31430   | Brushed Brass  |
|          | 31431   | Brushed Copper |
|          | 31432   | Brushed Nickel |
|          | 31433   | Black          |
|          | 31434   | White          |