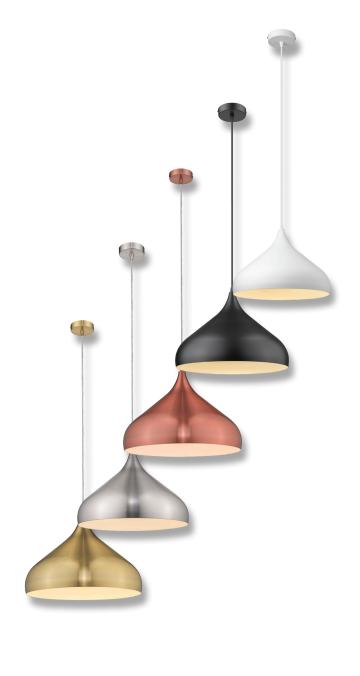

## Description

Nova metal pendant series offers a contemporary minimalist feel, suitable for hallways, breakfast bench, bedrooms, living rooms, as well as cafes and bars. Available with matching suspension, ceiling canopy, and choice of Brushed Brass, Brushed Copper, Brushed Nickel, Matt Black and Satin White shades.

## Diagrams / Additional

| Item No. | Variant | Colour Finish  |
|----------|---------|----------------|
| NOVA-420 | 31430   | Brushed Brass  |
|          | 31431   | Brushed Copper |
|          | 31432   | Brushed Nickel |
|          | 31433   | Black          |
|          | 31434   | White          |